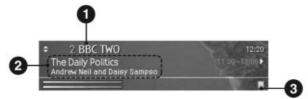

# 4.7 Programme Information (I- plate)

Programme information is always displayed for a specific period of time whenever you switch services. You can view the programme information by pressing the i ( $\widehat{\phantom{a}}$ ) button while watching a programme. Press the **EXIT** ( $\widehat{\phantom{a}}$ ) button to hide the I-plate.

# 1. General Information

General Information is displayed as follows on the screen.

- 1. Service number and service name
- 2. Programme name
- 3. Icons

# 4. Basic Operation

| <b>T</b>         | Displayed only if this programme is reserved.                                                        |
|------------------|------------------------------------------------------------------------------------------------------|
| 13               | Represents parental level. It indicates the minimum level of ages that the programme is targeted at. |
| <b>⊕</b>         | Displayed only when the service is a locked service.                                                 |
|                  | Displayed only when the service is a scrambled service.                                              |
|                  | Displayed only when subtitle information is available.                                               |
|                  | Displayed only when there is any teletext information.                                               |
| <b>□</b> Digital | Displayed only when the programme is a dolby digital one.                                            |

- 4. DST(Day Saving Time): displayed only during summer time
- 5. Current time
- 6. Detailed programme information: displayed if detailed programme information is provided.
- 7. Progress bar : displays programme progress bar.
- 8. Next programme Information : displayed if next programme information is provided. Press the ▶ button to display the next programme information.